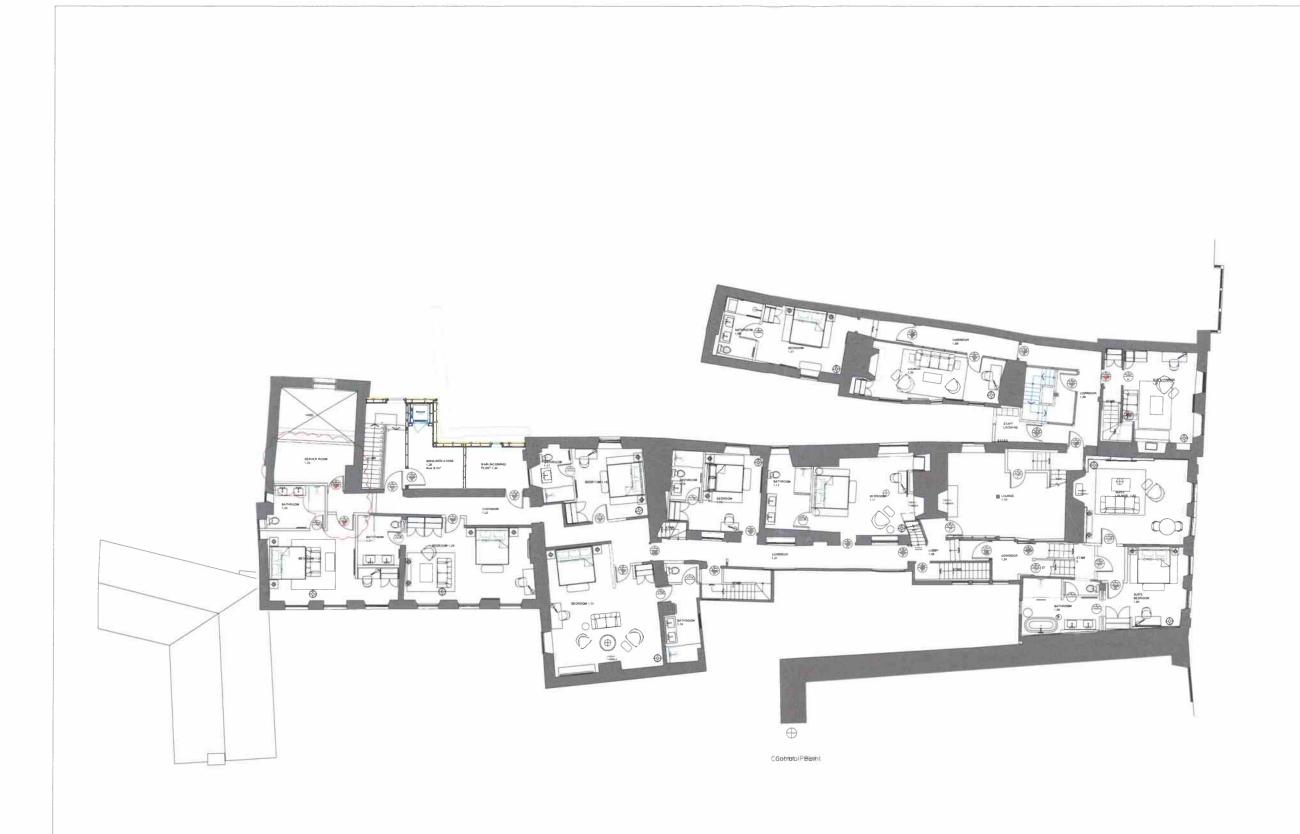

CONSTRUCTION

Paton Developments

The Bull at Burford High Street, Burford, Oxfordshire, OX18 4RG

Proposed First Floor Plan

Scale Size Date 1:100 A1 24/11/20

200189-3DR-02-DR-20-1102

Do not scale from this drawing.

All dimensions are to be checked prior to construction and any discrepancies are to be identified to the Architect. Capyright reserved.

CONSTRUCTION

Paton Developments

The Bull at Burford High Street, Burford, Oxfordshire, OX18 4RG