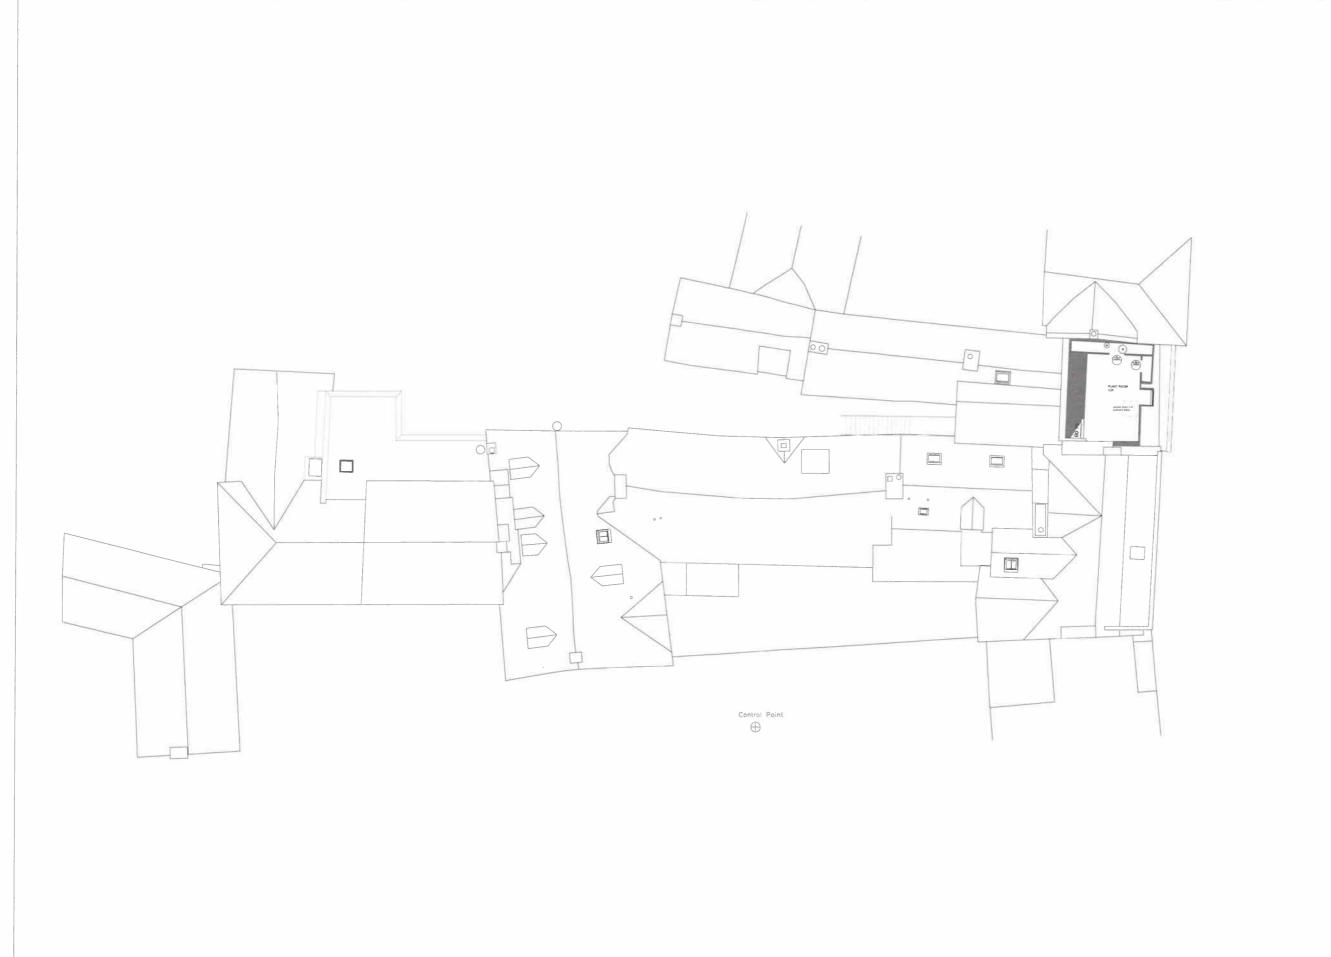

G 17/02/22 room rename Plant Room stair removed F 04/02/22 general revision E 12/11/21 contruction issue

CONSTRUCTION

Paton Developments

The Bull at Burford High Street, Burford, Oxfordshire, OX18 4RG

Proposed Third Floor Plan

Scale Size Date 1:100 A1 24/11/20

3D REID

200189-3DR-03-DR-20-11024 G