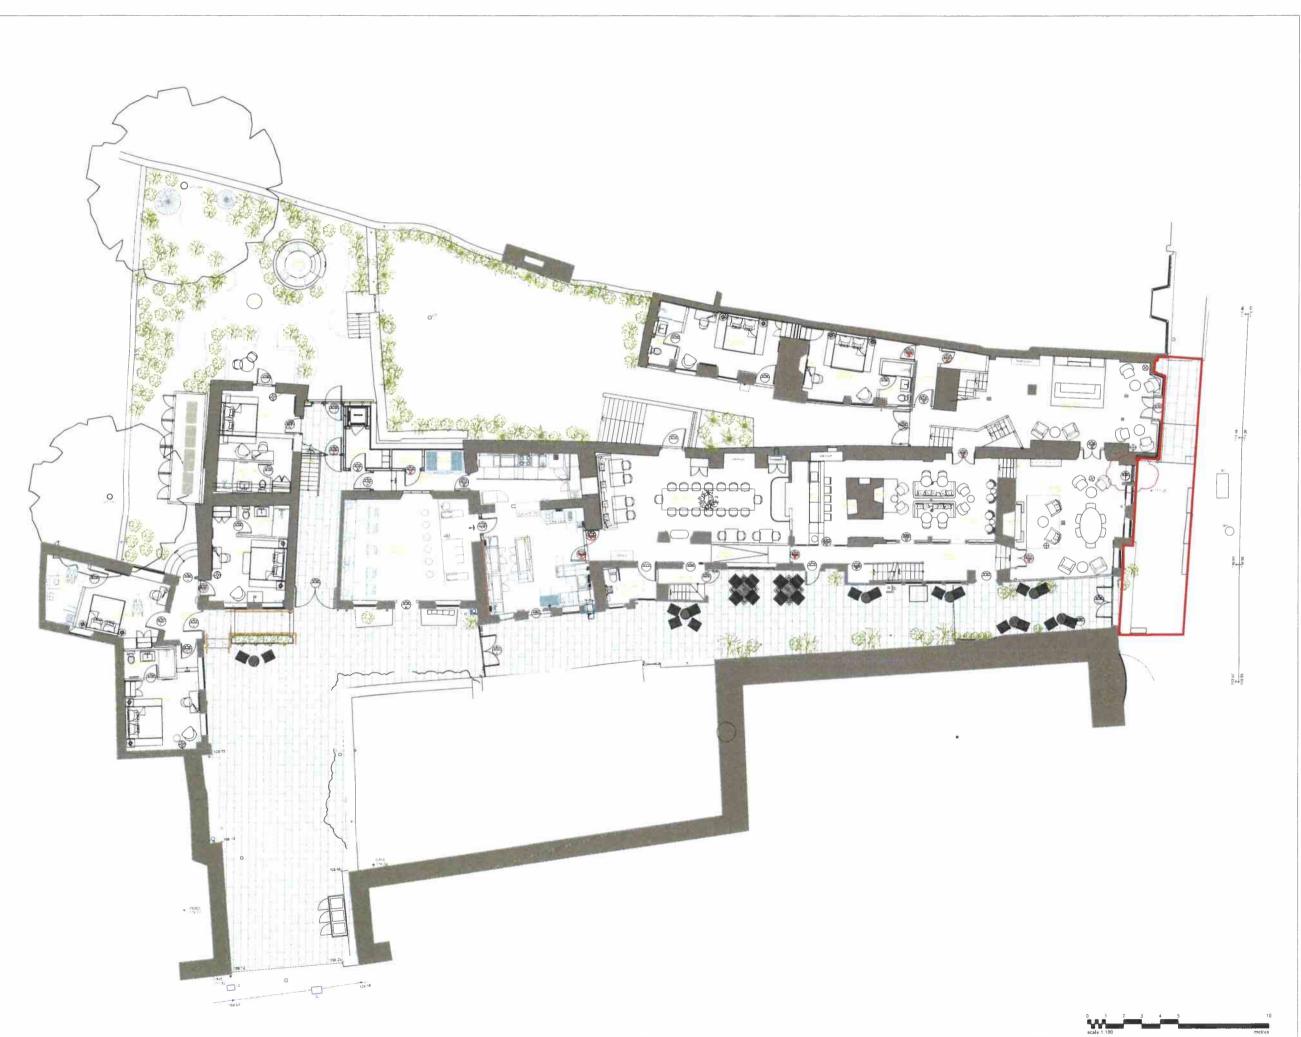

CONSTRUCTION

Paton Developments

\_\_\_\_

The Bull at Burford High Street, Burford, Oxfordshire, OX18 4RG

Table

Proposed Ground Floor Plan

 Scale
 Size
 Date
 Drawn
 Checked

 1 100
 A1
 24/11/20
 AG
 DP

3DReid www.1DReid.com 3D REID

Drawing No.

200189-3DR-01-DR-20-11021 T

Do not scale from this drawing.

All dimensions are to be checked prior to construction and any discrepancies are to be identified to the Architect.