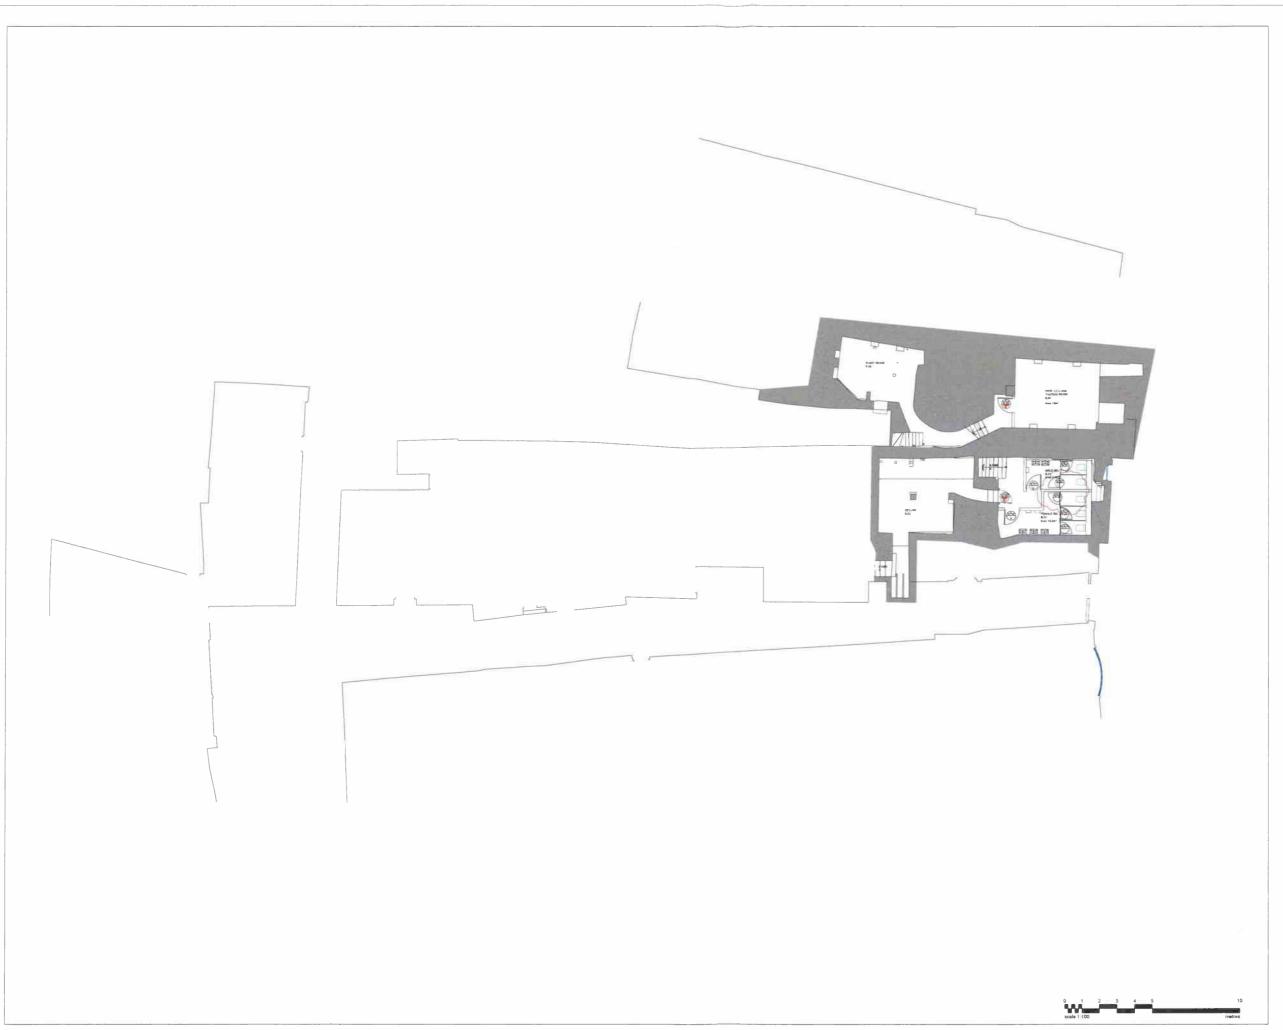

Status CONSTRUCTION

Paton Developments

The Bull at Burford High Street, Burford, Oxfordshire, OX18 4RG

Proposed Basement Floor Plan

3D REID

200189-3DR-00-DR-20-11020 G

Do not scale from this drawing.

All dimensions are to be checked prior to construction and any discrepancies are to be identified to the Architect.