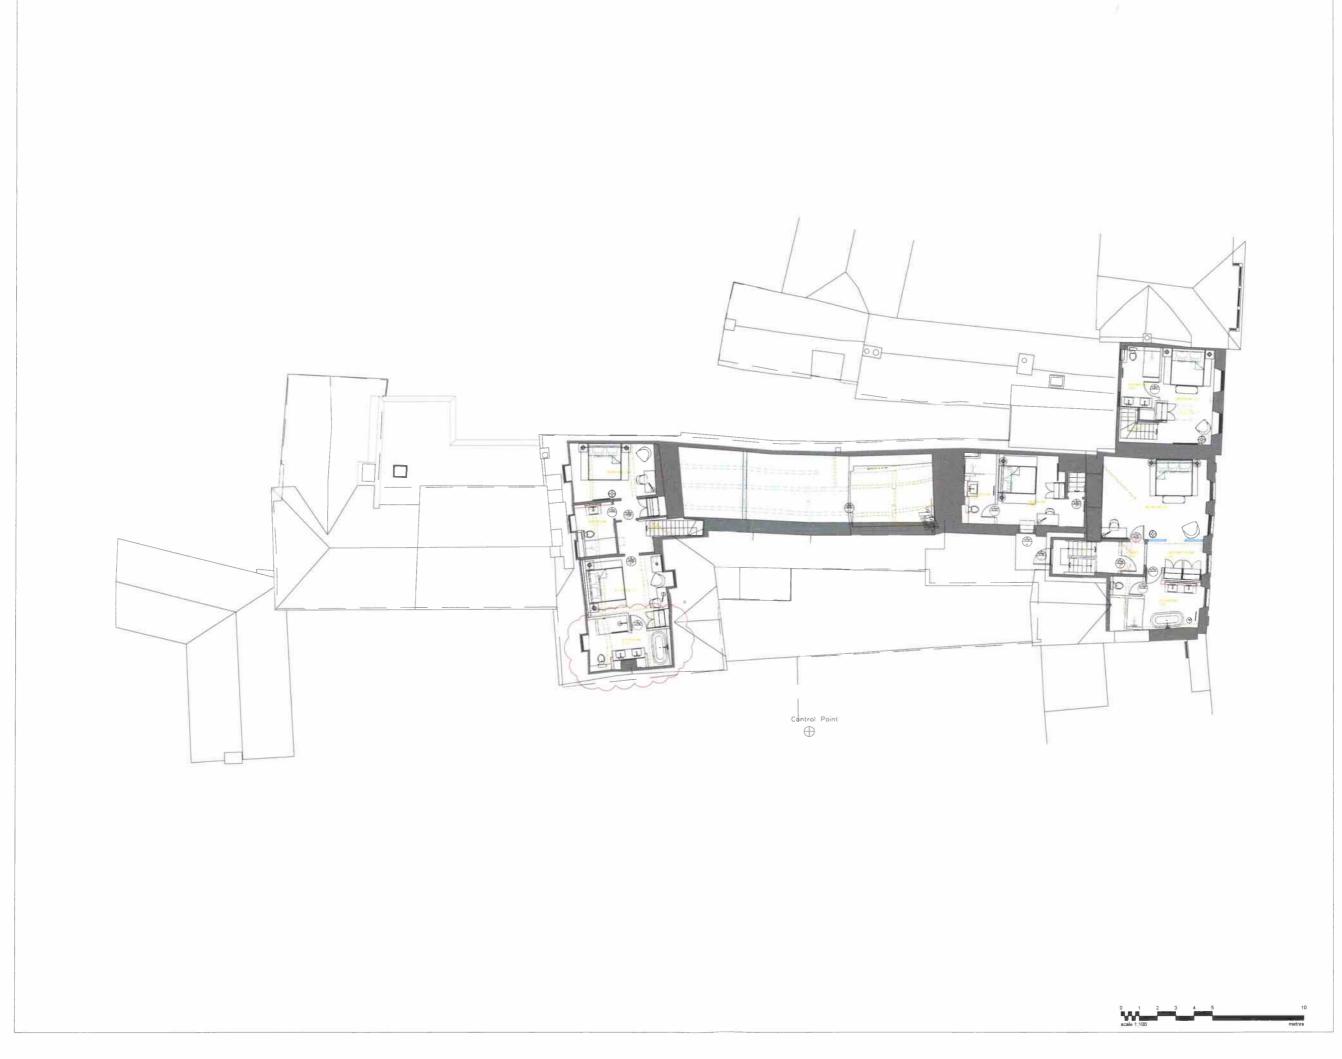

CONSTRUCTION

Paton Developments

The Bull at Burford High Street, Burford, Oxfordshire, OX18 4RG

Proposed First Floor Plan

Scale Size Date 1:100 A1 24/11/20

200189-3DR-02-DR-20-1102

Do not scale from this drawing.

All dimensions are to be checked prior to construction and any discrepancies are to be identified to the Architect. Capyright reserved.

CONSTRUCTION

Paton Developments

The Bull at Burford High Street, Burford, Oxfordshire, OX18 4RG

L 14/07/22 Bathroom 2.13 nivised
K 15/05/22 minised slayuut from PDL
J 30/03/22 door tags updated
H 25/03/22 layout updated
G 17/02/22 access hatch added to room 3.01 s
F 04/03/22 perenal revision
E 12/11/21 approved ID layouts added for con